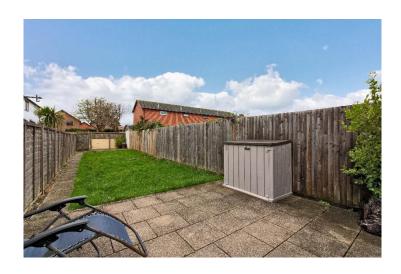

## **South Facing Garden**

South facing in excess of 50ft deep. Patio space for dining. Lawn to centre with hard standing space at the rear of the garden, ideal for a summer house. Power has previously been supplied to a shed at the rear of the garden and could be easily reconnected if required.