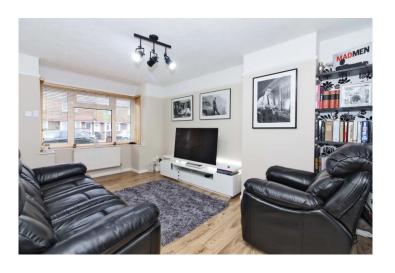

### **Lounge** 15' 9" x 10' 6" (4.80m x 3.20m)

Double glazed window into bay at the front with radiator below. TV & Virgin cable points. Shelving into recess. Wood effect flooring.