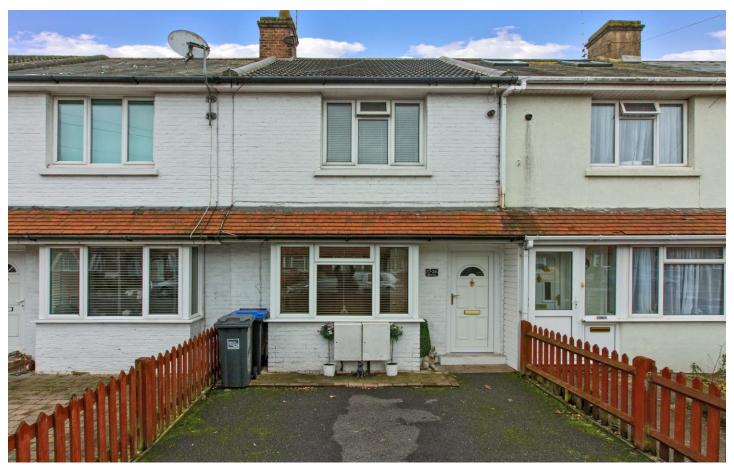

**24 Leigh Road**Worthing BN14 9HQ

Offers Over £260,000

**No Forward Chain** 

**Off Road Parking** 

**Modern Bathroom** 

**South Facing Garden** 

EPC - D

Easy Access to A27 & A24

Aspire Residential is delighted to bring to the market this two bedroom, mid terrace 1920's home in popular Broadwater. The property will be sold with no forward chain as the owners looking to relocate. Internal and external benefits of this property consist of OFF ROAD PARKING, A SOUTH FACING GARDEN and OCCASIONAL USE ROOM IN LOFT SPACE.

## **Off Road Parking**

Off road parking for one car at the front of the property.