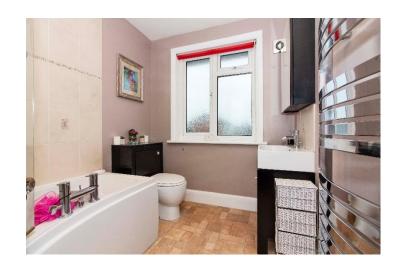

#### **Bathroom**

Double glazed frosted window. Part tiled walls for splash back. P - shaped bath with curved glass shower screen and overhead power shower. Button flush w.c. Wash hand basin with vanity unit. Chrome heated towel rail. Vinyl floor.