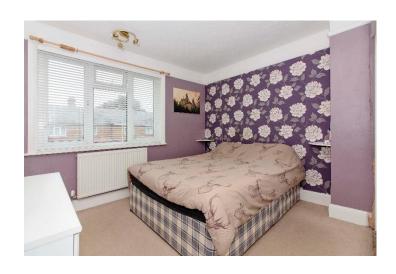

## **Bedroom one** 11'2" x 10' 6" (3.40m x 3.20m)

Double glazed window to front. Cupboard housing boiler. TV point. Radiator. Carpets.