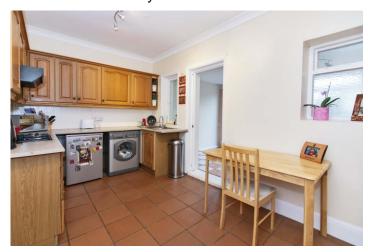

## **Kitchen/Breakfast Room** 13' 6" x 8' 6" (4.11m x 2.59m)

Double glazed windows to rear. Matching range of wall and base units. Stainless steel sink inset to worktop with mixer tap and draining board. Integrated appliances include a fan assisted oven, four ring gas hob and an overhead extractor fan. Space for washing machine and firdge/freezer. Space for a dining table. Radiator to side wall. Understairs storage cupboard housing meters. Tiled flooring.