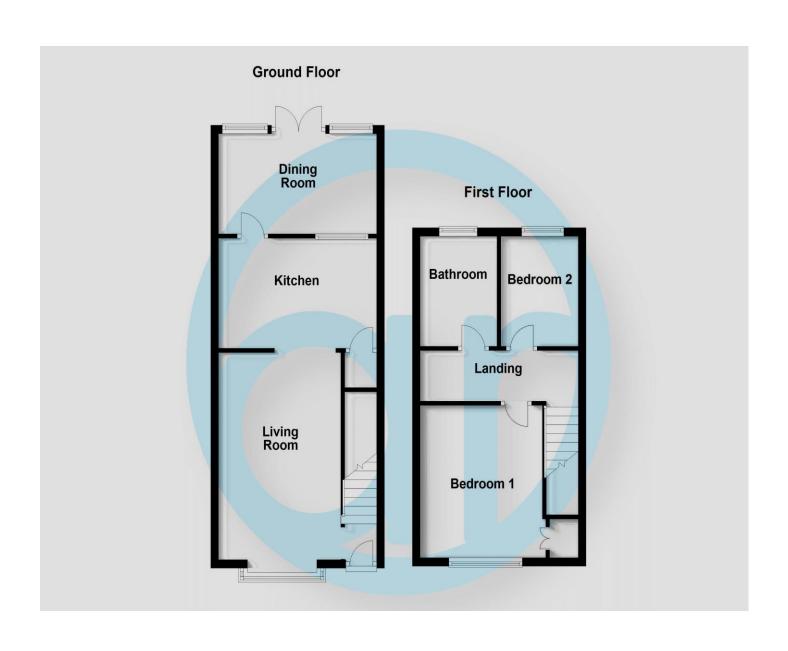

#### **Entrance Hall**

Radiator to side wall. Stairs up to first floor landing. Door to side into:

### **Lounge** 15' 9" x 10' 6" (4.80m x 3.20m)

Double glazed window into bay at the front with radiator below. TV & Virgin cable points. Shelving into recess. Wood effect flooring.

## **Kitchen/Breakfast Room** 13' 6" x 8' 6" (4.11m x 2.59m)

Double glazed windows to rear. Matching range of wall and base units. Stainless steel sink inset to worktop with mixer tap and draining board. Integrated appliances include a fan assisted oven, four ring gas hob and an overhead extractor fan. Space for washing machine and firdge/freezer. Space for a dining table. Radiator to side wall. Understairs storage cupboard housing meters. Tiled flooring.

# **Dining Room/Conservatory** 12' 5" x 7' 1" (3.78m x 2.16m)

Double glazed window and doors. Tiled floor.

## **Bedroom one** 11'2" x 10' 6" (3.40m x 3.20m)

Double glazed window to front. Cupboard housing boiler. TV point. Radiator. Carpets.

### **Bedroom Two** 8' 4" x 6' 8" (2.54m x 2.03m)

Double glazed window to rear. Radiator below. Carpets.

#### Landing

Access to loft room

#### **Bathroom**

Double glazed frosted window. Part tiled walls for splash back. P - shaped bath with curved glass shower screen and overhead power shower. Button flush w.c. Wash hand basin with vanity unit. Chrome heated towel rail. Vinyl floor.