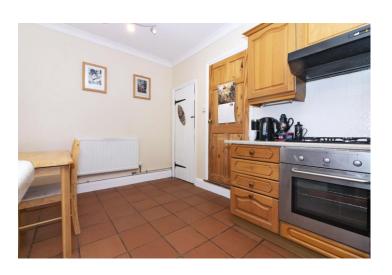

## **Kitchen/Breakfast Room** 13' 6" x 8' 6" (4.11m x 2.59m)

Double glazed windows to rear. Matching range of wall and base units. Stainless steel sink inset to worktop with mixer tap and draining board. Integrated appliances include a fan assisted oven, four ring gas hob and an overhead extractor fan. Space for washing machine and firdge/freezer. Space for a dining table. Radiator to side wall. Understairs storage cupboard housing meters. Tiled flooring.