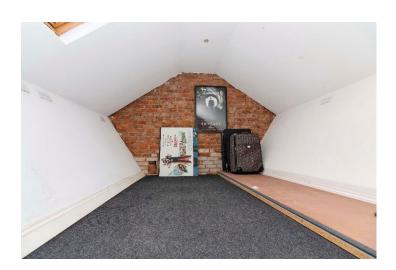

# Occasional Use Room/Storage Room 12' 9" x 10' 10" max (3.88m x 3.30m)

Loft space which has multiple power points. Velux window to side. Storage into eaves. Carpets.